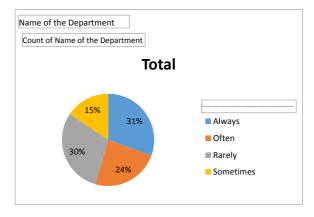

| Name of the Department                                                                                              | Political science |  |
|---------------------------------------------------------------------------------------------------------------------|-------------------|--|
| Count of Name of the Department                                                                                     | -                 |  |
| Does the teacher complement theory classes with lab experiments (if applicable)/practical examples to ensure easy g | grasp Total       |  |
| Always                                                                                                              | 67                |  |
| Often                                                                                                               | 52                |  |
| Rarely                                                                                                              | 66                |  |
| Sometimes                                                                                                           | 34                |  |
| Grand Total                                                                                                         | 219               |  |