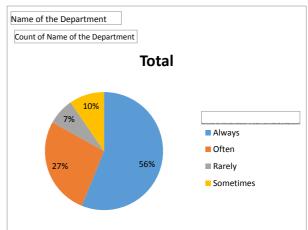

| Name of the Department                                   | Political science |
|----------------------------------------------------------|-------------------|
|                                                          |                   |
| Count of Name of the Department                          |                   |
| Does the teacher regularly and punctually take lectures? | Total             |
| Always                                                   | 170               |
| Often                                                    | 39                |
| Rarely                                                   | 5                 |
| Sometimes                                                | 5                 |
| Grand Total                                              | 219               |