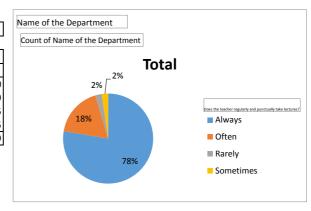

| Name of the Department                                   | Political science |
|----------------------------------------------------------|-------------------|
|                                                          |                   |
| Count of Name of the Department                          |                   |
| Does the teacher regularly and punctually take lectures? | Total             |
| Always                                                   | 170               |
| Often                                                    | 39                |
| Rarely                                                   | 5                 |
| Sometimes                                                | 5                 |
| Grand Total                                              | 219               |