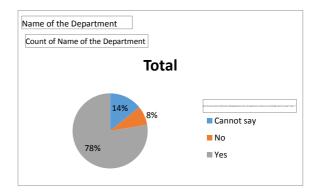

| Name of the Department                                                                                           | Political science |
|------------------------------------------------------------------------------------------------------------------|-------------------|
|                                                                                                                  |                   |
| Count of Name of the Department                                                                                  |                   |
| Does the teacher give intellectually challenging project works and assignments to advance your knowledge about t | he sub Total      |
| Cannot say                                                                                                       | 31                |
| No                                                                                                               | 18                |
| Yes                                                                                                              | 170               |
| Grand Total                                                                                                      | 219               |