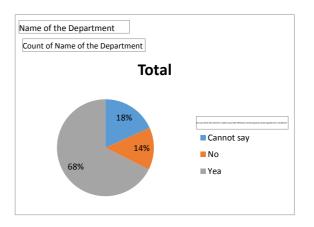

219

| Name of the Department                                                                           | Political science |
|--------------------------------------------------------------------------------------------------|-------------------|
| Count of Name of the Department                                                                  |                   |
| Do you think the teacher is able to provide effective mentoring and career guidance to students? | Total             |
| Cannot say                                                                                       | 40                |
| No                                                                                               | 31                |
| Yea                                                                                              | 148               |
| Grand Total                                                                                      | 219               |