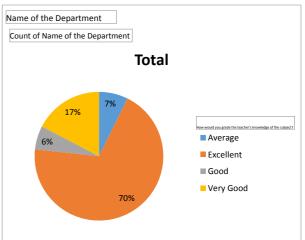

| Name of the Department                                      | Political science |
|-------------------------------------------------------------|-------------------|
|                                                             |                   |
| Count of Name of the Department                             |                   |
| How would you grade the teacher's knowledge of the subject? | Total             |
| Average                                                     | 16                |
| Excellent                                                   | 152               |
| Good                                                        | 13                |
| Very Good                                                   | 38                |
| Grand Total                                                 | 219               |