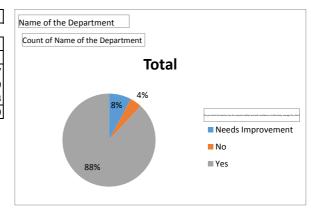

| Name of the Department                                                                                   | Political science |  |
|----------------------------------------------------------------------------------------------------------|-------------------|--|
|                                                                                                          | •                 |  |
| Count of Name of the Department                                                                          |                   |  |
| Do you think the teacher has the requisite skillset and self-confidence to effectively manage the class? | Total             |  |
| Needs Improvement                                                                                        | 17                |  |
| No                                                                                                       | 9                 |  |
| Yes                                                                                                      | 193               |  |
| Grand Total                                                                                              | 219               |  |