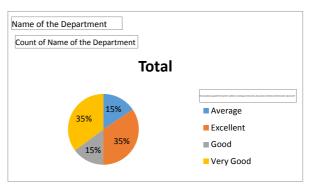

| Name of the Department                                      | Political science |
|-------------------------------------------------------------|-------------------|
|                                                             |                   |
| Count of Name of the Department                             |                   |
| How would you grade the teacher's knowledge of the subject? | Total             |
| Average                                                     | 16                |
| Excellent                                                   | 152               |
| Good                                                        | 13                |
| Very Good                                                   | 38                |
| Grand Total                                                 | 219               |