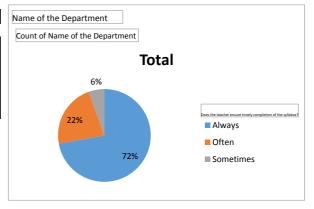

| Name of the Department                                     | Political science |
|------------------------------------------------------------|-------------------|
|                                                            | ·                 |
| Count of Name of the Department                            |                   |
| Does the teacher ensure timely completion of the syllabus? | Total             |
| Always                                                     | 158               |
| Often                                                      | 49                |
| Sometimes                                                  | 12                |
| Grand Total                                                | 219               |