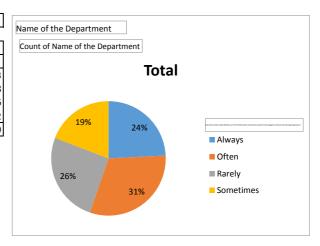

| Name of the Department                                                                                               | Political science |
|----------------------------------------------------------------------------------------------------------------------|-------------------|
|                                                                                                                      |                   |
| Count of Name of the Department                                                                                      |                   |
| Does the teacher make effective use of ICT (Information and Communication Technology) to enhance the learning experi | Total             |
| Always                                                                                                               | 53                |
| Often                                                                                                                | 68                |
| Rarely                                                                                                               | 56                |
| Sometimes                                                                                                            | 42                |
| Grand Total                                                                                                          | 219               |